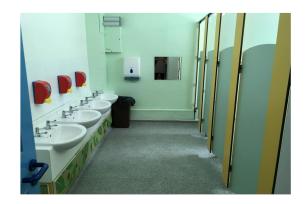

I come into school through this door.

I have my own peg to hang my coat and P.E kit.

These are my toilets.

This is my classroom.

We have lots of lovely areas including a role-play area, water area, book corner and a help yourself drinks station.