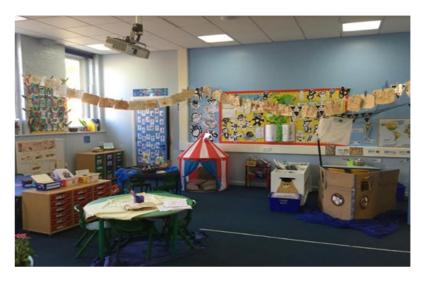

I come into school through this door.

I have my own peg to hang my coat and P.E kit.

These are my toilets.

This is my classroom.

We have lots of lovely areas including a role-play area, water area, book corner and a help yourself drinks station.