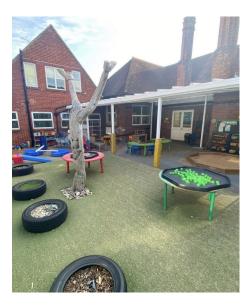

This is my outdoor classroom.

We have a mud kitchen, sand pit and even some bikes.