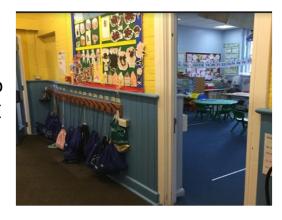

I come into school through this door.

I have my own peg to hang my coat and P.E kit.

These are my toilets.

This is my classroom.

We have lots of lovely areas including a role-play area, water area, book corner and a help yourself drinks station.