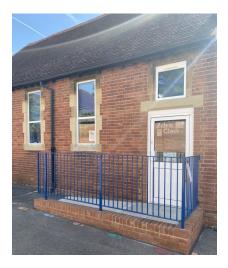

I come into school through this door.

I have my own peg to hang my coat and P.E kit.

These are my toilets.

This is my classroom.

We have lots of lovely areas including a role-play area, water area, book corner and a help yourself drinks station.