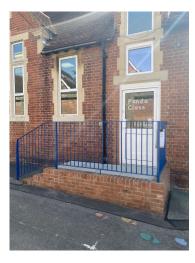

## I am in Panda Class

My teachers are
Mrs Horton Mrs Hawkins

Mrs Horton enjoys reading and long walks by the sea.

Mrs Hawkins enjoys walking and her favourite colour is turquoise.

I come into school through this door.