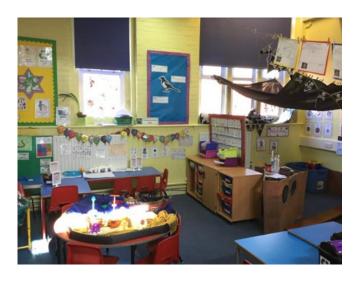

## This is my classroom.

We have lots of lovely areas including a role-play area, water area, book corner and a help yourself drinks station.

This is my outdoor classroom.

We have a mud kitchen, sand pit and even bikes.