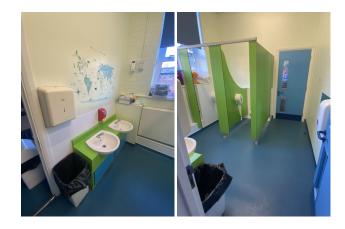

## These are our playgrounds. We will use these during playtime and lunchtime







This is our hall We will have P.E, assembly and eat our lunch here.



## I am in Panda Class



My teachers are
Mrs Horton Mrs Hawkins



Mrs Horton enjoys reading and long walks by the sea.



Mrs Hawkins enjoys walking and her favourite colour is turquoise.

I come into school through this door.



I have my own peg to hang my coat and P.E kit.



These are my toilets.



## This is my classroom.

We have lots of lovely areas including a role-play area, water area, book corner and a help yourself drinks station.



This is my outdoor classroom.

We have a mud kitchen, sand pit and even bikes.