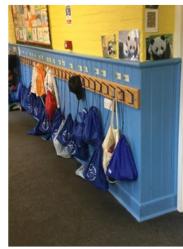

## These are our playgrounds. We will use these during playtime and lunchtime







This is our hall We will have P.E, assembly and eat our lunch here.



## I am in Panda Class



My teachers are
Mrs Horton Mrs Hawkins



Mrs Horton enjoys reading and long walks by the sea.



Mrs Hawkins enjoys walking and her favourite colour is turquoise.

I come into school through this door.



I have my own peg to hang my coat and P.E kit.



These are my toilets.



## This is my classroom.

We have lots of lovely areas including a role-play area, water area, book corner and a help yourself drinks station.



This is my outdoor classroom.

We have a mud kitchen, sand pit and even bikes.